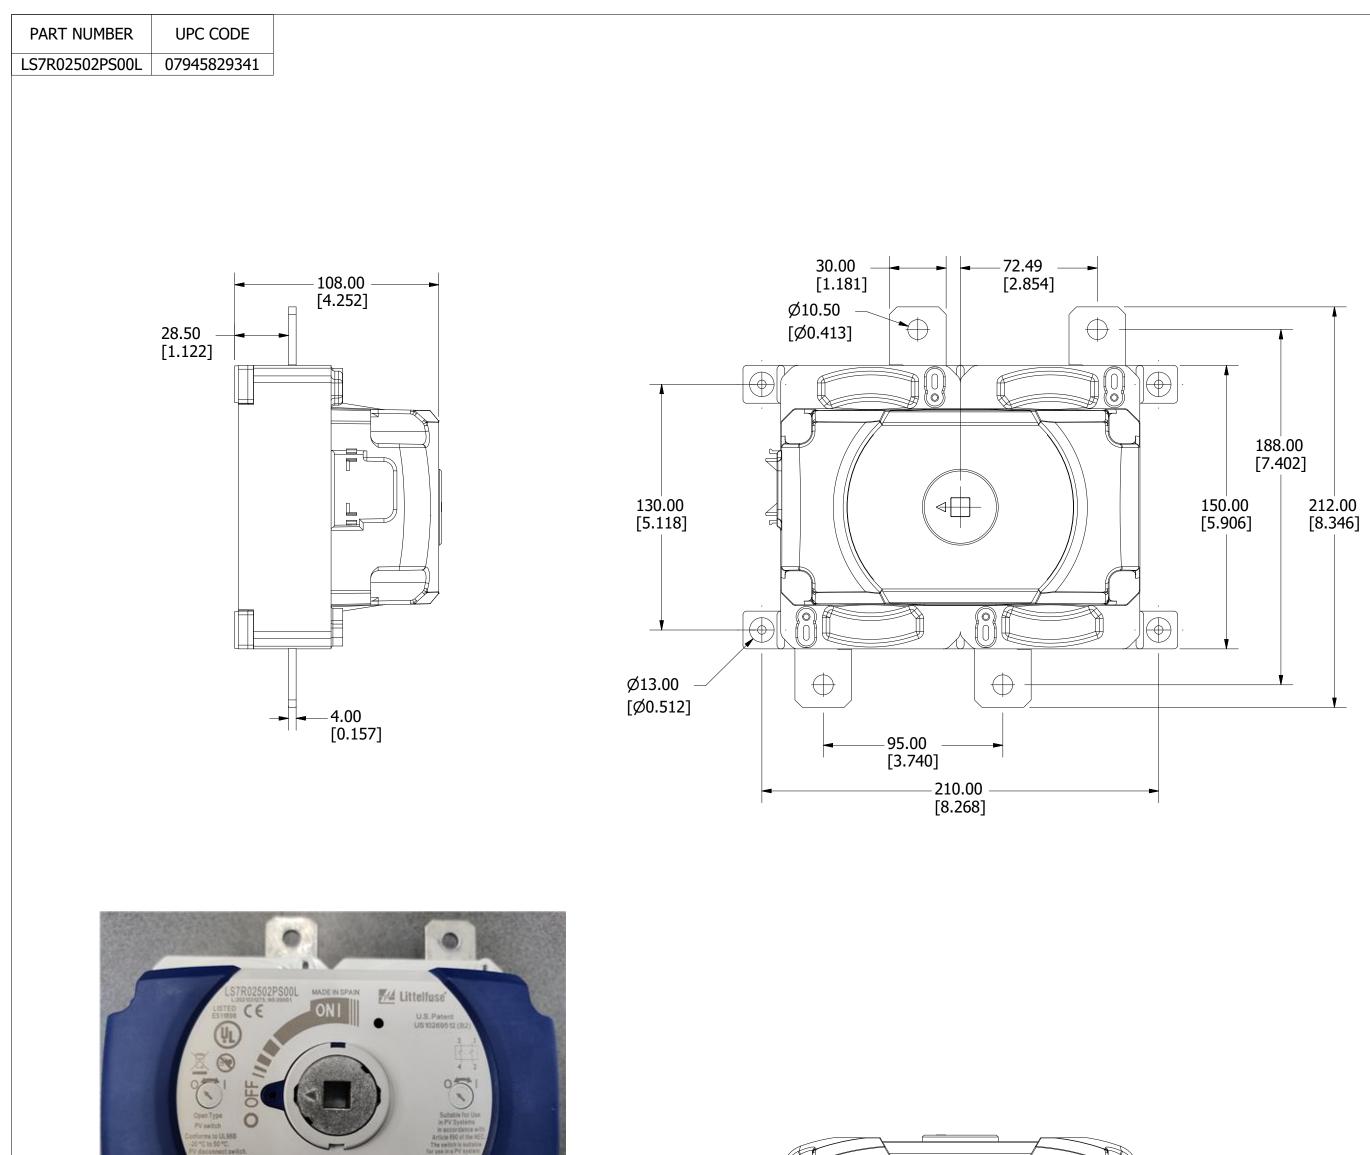

| <\$>                                                                                                                                                                                                             | CRITICAL CHARACTERISTIC FOR PART SAFETY/COMPLIANCE                                                                                                                                |                   |              |                   |                               |  |
|------------------------------------------------------------------------------------------------------------------------------------------------------------------------------------------------------------------|-----------------------------------------------------------------------------------------------------------------------------------------------------------------------------------|-------------------|--------------|-------------------|-------------------------------|--|
| •                                                                                                                                                                                                                | DENOTES CRITICAL CHARACTERISTICS.                                                                                                                                                 |                   |              |                   |                               |  |
| СРК                                                                                                                                                                                                              | DENOTES CPK DIMENSIONS, -MINIMUM CPK VALUE                                                                                                                                        |                   |              |                   |                               |  |
| জ                                                                                                                                                                                                                | DENOTES A CHARACTERISTIC THAT PROVIDES AN INDICATION<br>OF PROCESS PERFORMANCE. PROCEDURE FOR MEASUREMENT<br>AND TRACKING TO BE DEFINED IN<br>LITTELFUSE INSPECTION INSTRUCTIONS. |                   |              |                   |                               |  |
| СР                                                                                                                                                                                                               | DENOTES CP DIMENSIONS, -MINIMUM CP VALUE<br>MUST BE WITHIN THE DIMENSIONAL LIMITATIONS<br>SHOWN ON DRAWING AND INITIALLY LOCATED TO<br>ALLOW FOR MAXIMUM TOOL LIFE.               |                   |              |                   |                               |  |
| MATL SPEC                                                                                                                                                                                                        |                                                                                                                                                                                   |                   | FINIS        | FINISH            |                               |  |
| DRW<br>myork                                                                                                                                                                                                     |                                                                                                                                                                                   | DATE<br>5/13/2021 | SCALE<br>NTS |                   | FINISH GOOD WT<br>GRAMS/PIECE |  |
| UNLESS OTHERWISE SPECIFIED, DIMENSIONS ARE IN MILLIMETERS, DIMENSIONS IN<br>BRACKETS [] ARE INCHES DIMENSIONING AND DO NOT INCLUDE PLATING. TOLERANCING<br>TO BE INTERPRETED IN ACCORDANCE WITH ANSI Y14.5M-1994 |                                                                                                                                                                                   |                   |              |                   |                               |  |
| 3RD ANGLE<br>PROJECTION                                                                                                                                                                                          |                                                                                                                                                                                   |                   |              |                   |                               |  |
| TITLE DISCONNECT SWITCH 250A 1500VDC 2 POLE OUTLINE                                                                                                                                                              |                                                                                                                                                                                   |                   |              |                   |                               |  |
| CHICAGO, ILLINOIS 60631                                                                                                                                                                                          |                                                                                                                                                                                   |                   | REVISION     | DRWG NO.          | SHEET 1 OF 1                  |  |
|                                                                                                                                                                                                                  |                                                                                                                                                                                   |                   | A            | OL-LS7R02502PS00L |                               |  |