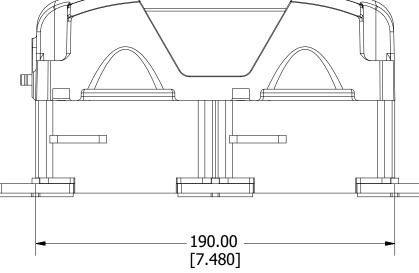

| <\$>                                                                                                                                                                                                             | CRITICAL CHARACTERISTIC FOR PART SAFETY/COMPLIANCE                                                                                                                                |                   |              |                   |                               |  |
|------------------------------------------------------------------------------------------------------------------------------------------------------------------------------------------------------------------|-----------------------------------------------------------------------------------------------------------------------------------------------------------------------------------|-------------------|--------------|-------------------|-------------------------------|--|
| •                                                                                                                                                                                                                | DENOTES CRITICAL CHARACTERISTICS.                                                                                                                                                 |                   |              |                   |                               |  |
| СРК                                                                                                                                                                                                              | DENOTES CPK DIMENSIONS, -MINIMUM CPK VALUE                                                                                                                                        |                   |              |                   |                               |  |
| জ                                                                                                                                                                                                                | DENOTES A CHARACTERISTIC THAT PROVIDES AN INDICATION<br>OF PROCESS PERFORMANCE. PROCEDURE FOR MEASUREMENT<br>AND TRACKING TO BE DEFINED IN<br>LITTELFUSE INSPECTION INSTRUCTIONS. |                   |              |                   |                               |  |
| СР                                                                                                                                                                                                               | DENOTES CP DIMENSIONS, -MINIMUM CP VALUE<br>MUST BE WITHIN THE DIMENSIONAL LIMITATIONS<br>SHOWN ON DRAWING AND INITIALLY LOCATED TO<br>ALLOW FOR MAXIMUM TOOL LIFE.               |                   |              |                   |                               |  |
| MATL SPEC                                                                                                                                                                                                        |                                                                                                                                                                                   |                   | FINIS        | FINISH            |                               |  |
| DRW<br>myork                                                                                                                                                                                                     |                                                                                                                                                                                   | DATE<br>5/13/2021 | SCALE<br>NTS |                   | FINISH GOOD WT<br>GRAMS/PIECE |  |
| UNLESS OTHERWISE SPECIFIED, DIMENSIONS ARE IN MILLIMETERS, DIMENSIONS IN<br>BRACKETS [] ARE INCHES DIMENSIONING AND DO NOT INCLUDE PLATING. TOLERANCING<br>TO BE INTERPRETED IN ACCORDANCE WITH ANSI Y14.5M-1994 |                                                                                                                                                                                   |                   |              |                   |                               |  |
| 3RD ANGLE<br>PROJECTION                                                                                                                                                                                          |                                                                                                                                                                                   |                   |              |                   |                               |  |
| TITLE DISCONNECT SWITCH 250A 1500VDC 2 POLE OUTLINE                                                                                                                                                              |                                                                                                                                                                                   |                   |              |                   |                               |  |
| CHICAGO, ILLINOIS 60631                                                                                                                                                                                          |                                                                                                                                                                                   |                   | REVISION     | DRWG NO.          | SHEET 1 OF 1                  |  |
|                                                                                                                                                                                                                  |                                                                                                                                                                                   |                   | A            | OL-LS7R02502PS00L |                               |  |