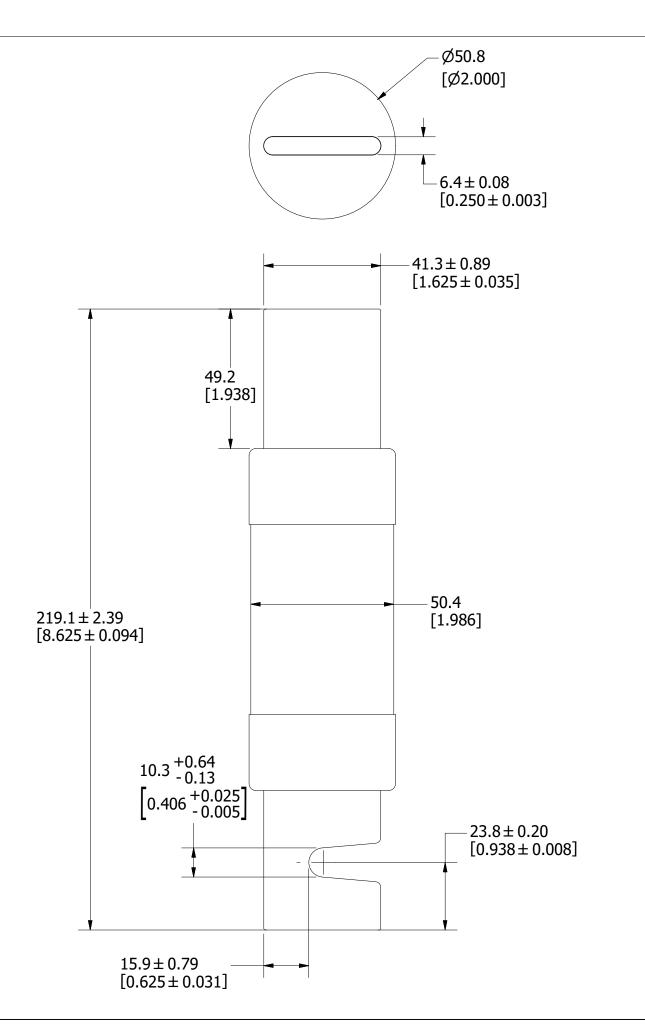

UNLESS OTHERWISE SPECIFIED, DIMENSIONS ARE IN MILLIMETERS, DIMENSIONS IN BRACKETS [ ] ARE INCHES DIMENSIONING AND DO NOT INCLUDE PLATING. TOLERANCING TO BE INTERPRETED IN ACCORDANCE WITH ANSI Y14.5M-1994