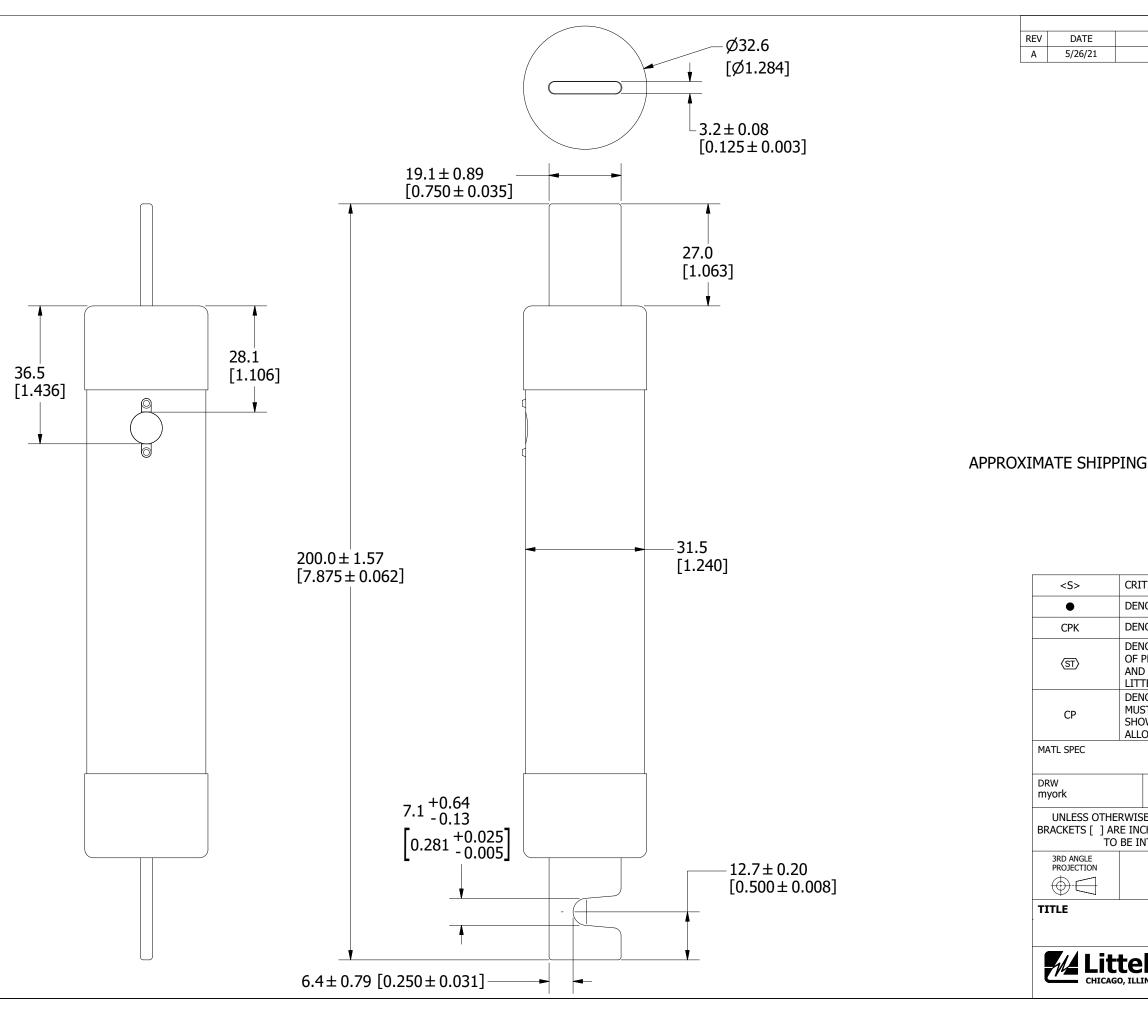

## APPROXIMATE SHIPPING WEIGHT: 5 FUSES = 2.98 LB

| <s></s>                                                                  | CRITICAL CHARACTERISTIC FOR PART SAFETY/COMPLIANCE                                                                                                                       |                                            |              |                               |  |
|--------------------------------------------------------------------------|--------------------------------------------------------------------------------------------------------------------------------------------------------------------------|--------------------------------------------|--------------|-------------------------------|--|
| •                                                                        | DENOTES CRITICAL CHARACTERISTICS.                                                                                                                                        |                                            |              |                               |  |
| СРК                                                                      | DEN                                                                                                                                                                      | DENOTES CPK DIMENSIONS, -MINIMUM CPK VALUE |              |                               |  |
| (ST)                                                                     | DENOTES A CHARACTERISTIC THAT PROVIDES AN INDICATION OF PROCESS PERFORMANCE. PROCEDURE FOR MEASUREMENT AND TRACKING TO BE DEFINED IN LITTELFUSE INSPECTION INSTRUCTIONS. |                                            |              |                               |  |
| СР                                                                       | DENOTES CP DIMENSIONS, -MINIMUM CP VALUE MUST BE WITHIN THE DIMENSIONAL LIMITATIONS SHOWN ON DRAWING AND INITIALLY LOCATED TO ALLOW FOR MAXIMUM TOOL LIFE.               |                                            |              |                               |  |
| MATL SPEC                                                                |                                                                                                                                                                          |                                            | FINISH       |                               |  |
| DRW<br>myork                                                             |                                                                                                                                                                          | DATE<br>5/24/2021                          | SCALE<br>NTS | FINISH GOOD WT<br>GRAMS/PIECE |  |
| LINE FCC OTHERWISE CRECIFIED DIMENSIONS ARE IN MILLIMETERS DIMENSIONS IN |                                                                                                                                                                          |                                            |              |                               |  |

UNLESS OTHERWISE SPECIFIED, DIMENSIONS ARE IN MILLIMETERS, DIMENSIONS IN BRACKETS [ ] ARE INCHES DIMENSIONING AND DO NOT INCLUDE PLATING. TOLERANCING TO BE INTERPRETED IN ACCORDANCE WITH ANSI Y14.5M-1994

FLSR-ID 70-100A OUTLINE

REVISION DRWG NO.

SHEET 1 OF 1

OL-FLSR100ID