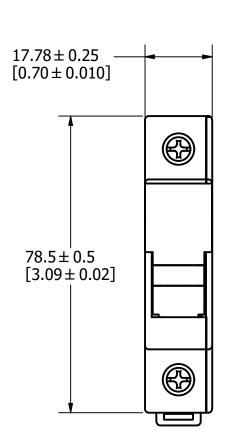

## **SPECIFICATIONS:**

**VOLTAGE RATING:** 600V

**AMP RATING:** 30 AMPERES

**INTERRUPT RATING:** 100kA

WIRE RANGE: #8-14 AWG STRANDED Cu ONLY UL CLASS B & CLASS C WIRE

#10-14 AWG SOLID Cu ONLY

**SUGGESTED TORQUE:** 2 N-m [17.7 IN-LB]

APPROVALS: UL RECOGNIZED (FILE NO. E14721)

CSA CERTIFIED (FILE NO. LR7316)

| REVISION |          |                                                 |  |  |  |  |  |  |
|----------|----------|-------------------------------------------------|--|--|--|--|--|--|
| REV      | DATE     | DESCRIPTION                                     |  |  |  |  |  |  |
| Α        | 10/13/22 | 525730GCP - RELEASE MRY                         |  |  |  |  |  |  |
| В        | 11/3/22  | 525897ECP/D - CHANGE TOLERANCE & WIRE RANGE MRY |  |  |  |  |  |  |