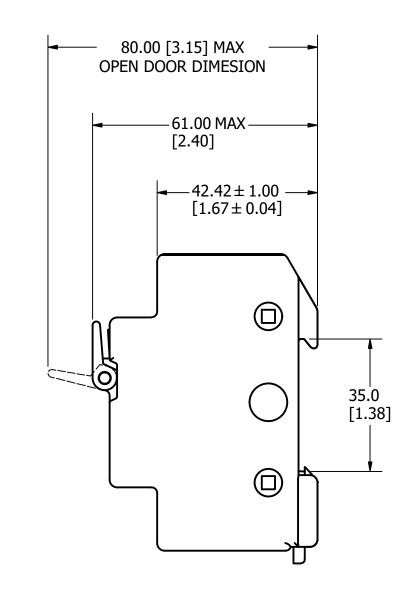

## **SPECIFICATIONS:**

**VOLTAGE RATING:** 600V

**AMP RATING:** 30 AMPERES

**INTERRUPT RATING:** 100kA

WIRE RANGE: #8-14 AWG STRANDED Cu ONLY UL CLASS B & CLASS C WIRE

#10-14 AWG SOLID Cu ONLY

**SUGGESTED TORQUE:** 2 N-m [17.7 IN-LB]

APPROVALS: UL RECOGNIZED (FILE NO. E14721)

CSA CERTIFIED (FILE NO. LR7316)

| REVISION |          |                                                 |  |  |  |  |  |  |
|----------|----------|-------------------------------------------------|--|--|--|--|--|--|
| REV      | DATE     | DESCRIPTION                                     |  |  |  |  |  |  |
| Α        | 10/13/22 | 525730GCP - RELEASE MRY                         |  |  |  |  |  |  |
| В        | 11/3/22  | 525897ECP/D - CHANGE TOLERANCE & WIRE RANGE MRY |  |  |  |  |  |  |